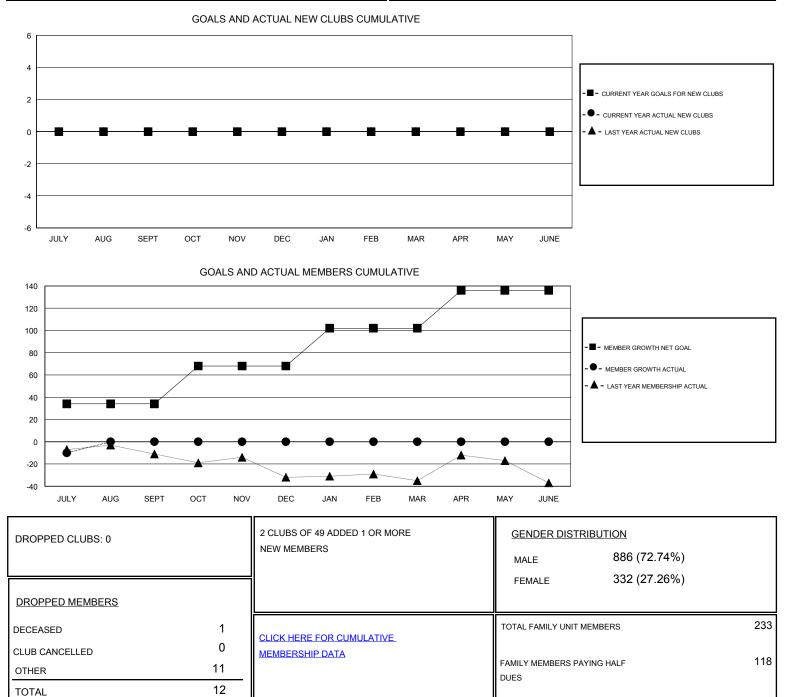

## District 25 B

Results as of: 7/31/2019

| GMT:                  | LOCATION INDIANA |           |               |                       |                           |                         | GMT CA                                             |
|-----------------------|------------------|-----------|---------------|-----------------------|---------------------------|-------------------------|----------------------------------------------------|
| Clubs                 |                  |           |               | Members               |                           |                         |                                                    |
| RESULTS FOR 2019-2020 |                  |           |               | RESULTS FOR 2019-2020 |                           |                         |                                                    |
| QUARTER               | NEW CLUB GOAL    | NEW CLUBS | DROPPED CLUBS | QUARTER               | MEMBER GROWTH NET<br>GOAL | MEMBER GROWTH<br>ACTUAL | DROPPED<br>MEMBERS ACTUAL<br>(including transfers) |
| JULY/AUG/SEPT         | 0                | 0         | 0             | JULY/AUG/SEPT         | 34                        | 5                       | 12                                                 |
| OCT/NOV/DEC           | 0                | 0         | 0             | OCT/NOV/DEC           | 34                        | 0                       | 0                                                  |
| JAN/FEB/MAR           | 0                | 0         | 0             | JAN/FEB/MAR           | 34                        | 0                       | 0                                                  |
| APR/MAY/JUNE          | 0                | 0         | 0             | APR/MAY/JUNE          | 34                        | 0                       | 0                                                  |